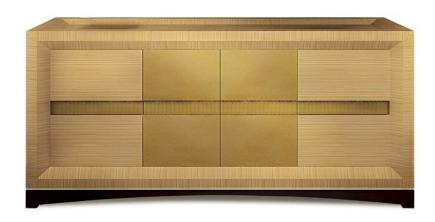

## **DESCRIPTION**

Marked by a rigorous and linear design underlined by an horizontal line covered with precious eel leather, handle free, this cabinet designed by Alessandro Massari is handcrafted of solid wood venereed in grey elm and finished in matte or glossy resting on a dark base with nickel details. Side doors are veneered in grey elm with two adjustable shelves inside. Two central doors are covered in saddle leather. Inside one adjustable shelf.